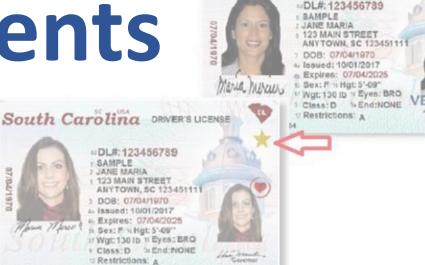

PHOTO SIDE

South Carolina DRIVER'S LICENSE

NOT FOR FEDERAL IDENTIFICATION

Identification Requirements

## **ID Requirements for Individuals**

- When titling and/or registering a vehicle, each individual should present a valid South Carolina credential (DL, BP, or ID) Clear copies must be provided!
- If the individual does not have an SC credential, the individual must present one of the following:
  - Out-of-State credential
  - Passport
  - Employment Authorization Document (EAD)
  - Permanent Resident Card
- Individuals without an SC credential must also complete the form <u>TI-006: Statement of Vehicle Operation in South Carolina</u> to state that the vehicle will be physically located and operated in South Carolina.
- Individuals must comply with these requirements each time a vehicle is titled or registered in their name!