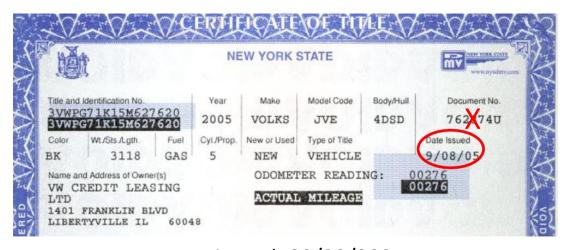

#### **MCO** or Current Title

- The first reassignment must be completed on the MCO/title and all others can be done using the assignments on the MCO/Title, Title Assignment Forms, or Bills of Sale.
- The dealer or seller is required to verify the VIN of every MCO/Title matches the vehicle being sold and all documentation related to the sale.