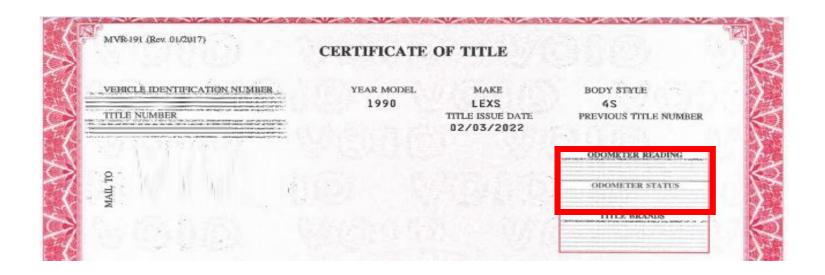

#### **MCO** or Current Title

- The first reassignment must be completed on the MCO/title and all others can be done using the assignments on the MCO/Title, Title Assignment Forms, or Bills of Sale.
- The dealer or seller is required to verify the VIN of every MCO/Title matches the vehicle being sold and all documentation related to the sale.