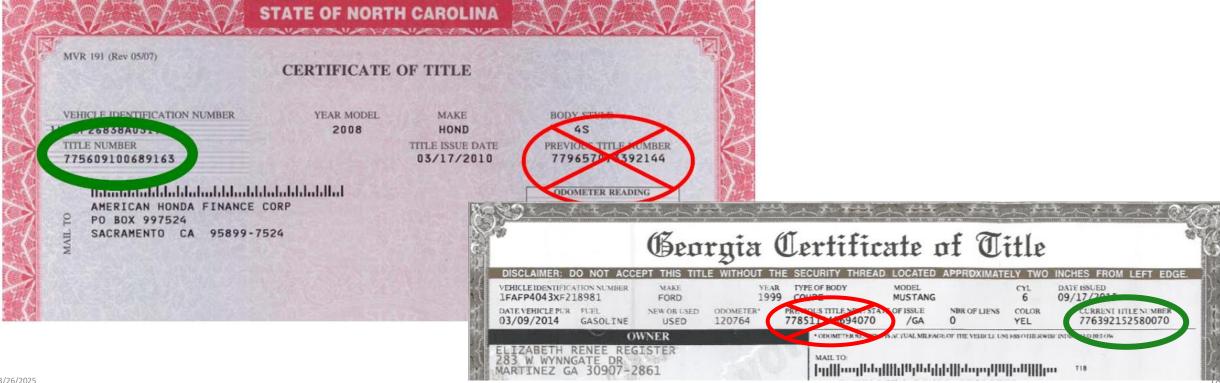

#### **MCO** or Current Title

- The first reassignment must be completed on the MCO/title and all others can be done using the assignments on the MCO/Title, Title Assignment Forms, or Bills of Sale.
- The dealer or seller is required to verify the VIN of every MCO/Title matches the vehicle being sold and all documentation related to the sale.