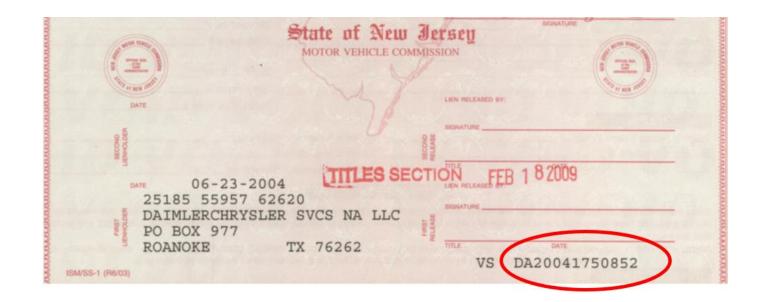

#### **MCO** or Current Title

- The first reassignment must be completed on the MCO/title and all others can be done using the assignments on the MCO/Title, Title Assignment Forms, or Bills of Sale.
- The dealer or seller is required to verify the VIN of every MCO/Title matches the vehicle being sold and all documentation related to the sale.